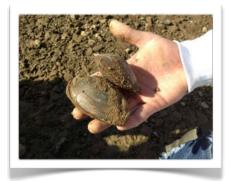

Mussel Salvage: A key component of the 2012 drawdown plan was an increase in mussel salvage efforts that included using volunteers, in addition to property owners, to provide a broader sweep of shorelines. Following FERC's approval of the plan, Appalachian, FOCL, VDGIF and Pulaski County worked to develop the details and logistics of an organized volunteer mussel salvage event. Saturday, November 10, the first full day of drawdown, was selected as the day for the event. Training in mussel identification and salvage was held on November '7 and 10. Appalachian and VDGIF provided training materials and VDGIF staff members conducted the training. Refreshments were provided by FOCL.

Eighty-three volunteers from local high schools and colleges, New River Master Naturalists, FOCL, National Committee for the New River, Appalachian, VDGIF, Claytor Lake State Park, and local landowners, residents and others participated in mussel salvage on November 10. Volunteers met at either Claytor Lake State Park or Harry DeHaven Park at 9 a.m. for training and then deployment in teams to salvage sites. Ten teams were led by VDGIF staff, landowners and FOCL members. Transportation to some of the sites was by six boats provided by VDGIF, Appalachian and landowners.