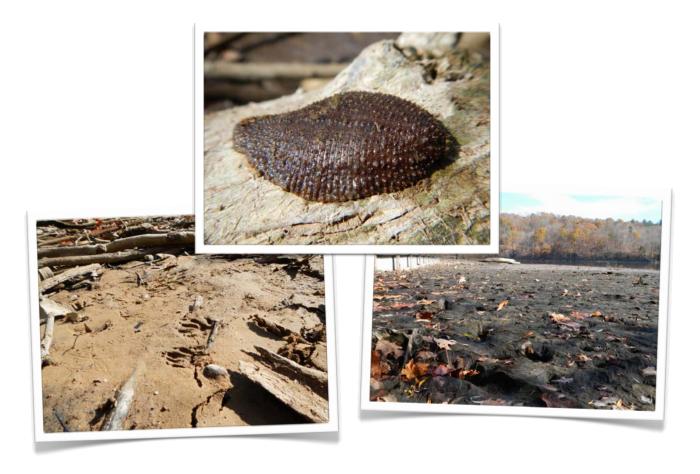

Shorelines covered during salvage were designated as twelve sites: 1) Dam Cove to Dublin Hollow; 2) Dublin and Roseberry Hollows; 3) Mallard Point and island between Dublin and Roseberry Hollows; 4) Claytor Lake State Park; 5) Twin Coves; 6) Byrd Lodge, Woods on the Lake, Furr Property and Baptist Camp; 7) Claytor Lake Estates; 8) DeHaven Park; 9) Lakeview and Shadowland; 10) Cecil's Chapel; 11) across from Max Creek; and 12) Blackberry Lane. During the salvage event, team leaders and volunteers walked along their respective sites, picking up, identifying, counting and tabulating by species dewatered mussels, and gently tossing them into deeper water. The weather on November 10 was especially warm and sunny with no wind, helping to make for a successful event.

The 69 cards returned by March 1, 2013 reported using drawdown for debris clean up, and dock and shoreline stabilization and repair; 1,809 mussels were reported being salvaged. (See Notes on 2012 Drawdown, and 2012 Drawdown Mussel Cards Spreadsheet.) Mussel data was also collected during the volunteer mussel salvage event on November 10. The total number of mussels salvaged during the day was 5,486. An additional 1,500 mussels were salvaged by Claytor Lake State Park's volunteer mussel salvage activities on November 8 and 9. Another 180 mussels were salvaged by Pulaski County High School students prior to the end of drawdown. (See Mussel Salvage Tally by Team & Date.) The total number of mussels reported salvaged during drawdown, including four pistolgrips, was 8,975. (See Mussel Salvage Tally by Location and 2012 Mussel Salvage Map.)