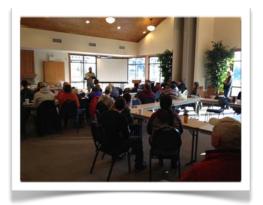

Eighty-three volunteers from local high schools and colleges, New River Master Naturalists, FOCL, National Committee for the New River, Appalachian, VDGIF, Claytor Lake State Park, and local landowners, residents and others participated in mussel salvage on November 10. Volunteers met at either Claytor Lake State Park or Harry DeHaven Park at 9 a.m. for training and then deployment in teams to salvage sites. Ten teams were led by VDGIF staff, landowners and FOCL members. Transportation to some of the sites was by six boats provided by VDGIF, Appalachian and landowners.

Shorelines covered during salvage were designated as twelve sites: 1) Dam Cove to Dublin Hollow; 2) Dublin and Roseberry Hollows; 3) Mallard Point and island between Dublin and Roseberry Hollows; 4) Claytor Lake State Park; 5) Twin Coves; 6) Byrd Lodge, Woods on the Lake, Furr Property and Baptist Camp; 7) Claytor Lake Estates; 8) DeHaven Park; 9) Lakeview and Shadowland; 10) Cecil's Chapel; 11) across from Max Creek; and 12) Blackberry Lane. During the salvage event, team leaders and volunteers walked along their respective sites, picking up, identifying, counting and tabulating by species dewatered mussels, and gently tossing them into deeper water. The weather on November 10 was especially warm and sunny with no wind, helping to make for a successful event.