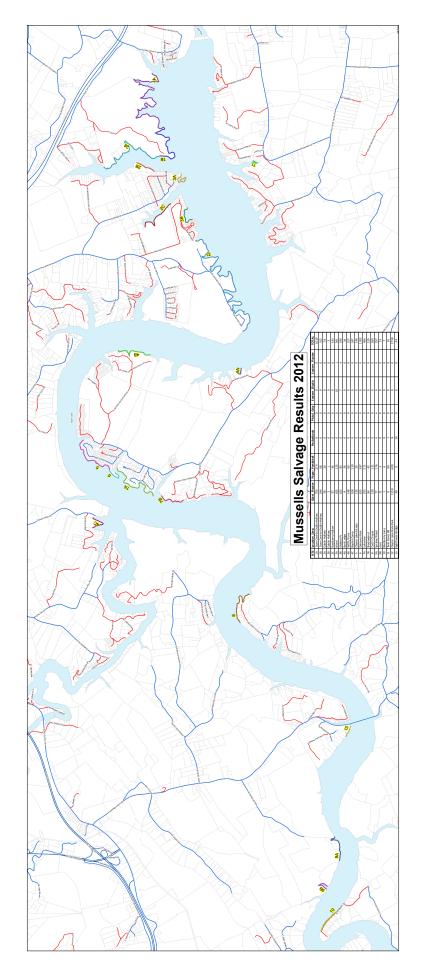

The 69 cards returned by March 1, 2013 reported using drawdown for debris clean up, and dock and shoreline stabilization and repair; 1,809 mussels were reported being salvaged. (See Notes on 2012 Drawdown, and 2012 Drawdown Mussel Cards Spreadsheet.) Mussel data was also collected during the volunteer mussel salvage event on November 10. The total number of mussels salvaged during the day was 5,486. An additional 1,500 mussels were salvaged by Claytor Lake State Park's volunteer mussel salvage activities on November 8 and 9. Another 180 mussels were salvaged by Pulaski County High School students prior to the end of drawdown. (See Mussel Salvage Tally by Team & Date.) The total number of mussels reported salvaged during drawdown, including four pistolgrips, was 8,975. (See Mussel Salvage Tally by Location and 2012 Mussel Salvage Map.)