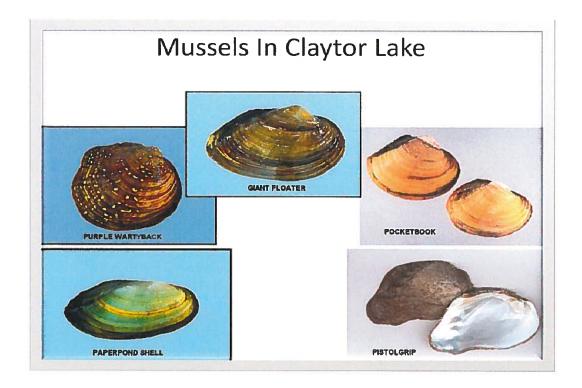

<sup>2</sup> A copy of the drawdown plan can be found on <u>www.claytorhydro.com</u>.

There are five species found in Claytor Lake:

• Giant Floater (*Pyganodon grandis*)

• Pocketbook (*Lampsilis ovata*)

Typical Size\*

70 – 110 mm

70 – 110 mm

• Pistolgrip (*Tritogonia verrucosa*) 70 – 100 mm

• Paper Pondshell (*Utterbackia imbecillis*) 40 – 70 mm

• Purple Wartyback (Cyclonaias tuberculata) 70 – 90 mm

The pistolgrip is currently listed as a state threatened species. If you find a suspected pistolgrip mussel, please take a digital photograph, call Brian Watson immediately at (434) 941-5990, and return the pistolgrip to the water. Photographs should be emailed to Brian Watson at <a href="mailto:Brian.Watson@dgif.virginia.gov">Brian.Watson@dgif.virginia.gov</a>. Please limit the number of photographs of each mussel to a maximum of two and limit the size of each photo to 1 MB.